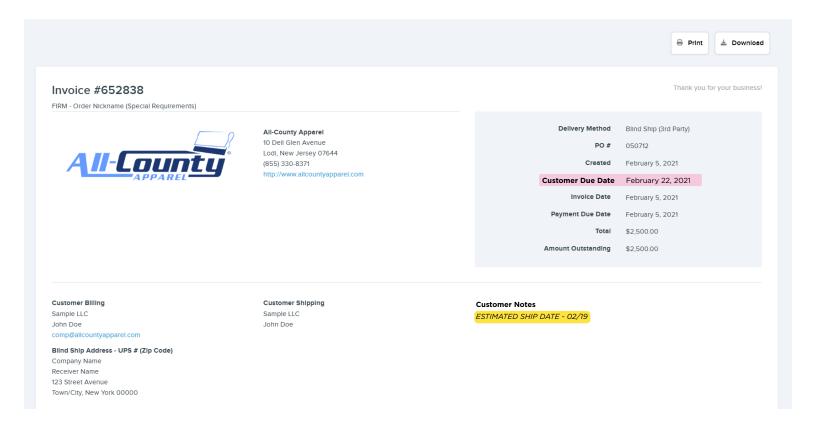

## **Ship Date:**

The **ship date**, highlighted in yellow, is located in the 'Customer Notes' section of the invoice. This section will specify the date the order will ship from our facility to meet your in-hand date (IHD).

## **Customer Due Date (IHD)**

The **customer due date**, highlighted in pink, is found on the upper right side of the invoice. This date reflects the in-hand date, specifically the date in which the recipient will receive the order.